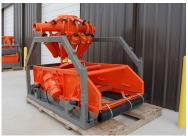

## Benefits of Tulsa Rig Iron shakers:

- Our industry-standard Tulsa Rig Iron shakers are manufacturing in-house for strict quality control monitoring.
- Our systems utilize standard pre-tensioned flat screens with high grade steel frames for durability. Flat screens yield longer life due to cuttings being distributed across the entire surface area.
- Linear motion technology provides excellent solids conveyance when the screen deck is positioned with a positive deck angle, allowing cuttings to remain longer on the screens if needed and travel upwards to the discharge chute.
- Air bag isolation points to minimize component and worker fatigue.
- Ultra High Molecular Weight Polyethylene wedge blocks lock screens securely in place, allowing for quick easy screen changes.
- Optional Adjustable While Drilling feature allows the angle of the screen basket to be easily adjusted from 1 to 5 degrees (positive or negative) from either side using a simple to use hand operated adjustment.
- Available in desanding, desilting, and single or dual deck scalping configurations. Desanding and desilting configurations feature our high efficiency designed manifolds.
- Cost effective- you're buying direct from the manufacturer!