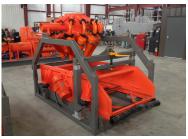

## Benefits of Tulsa Rig Iron shakers:

- Our industry-standard Tulsa Rig Iron shakers are manufacturing in-house for strict quality control monitoring.
- Our systems utilize standard pre-tensioned flat screens with high grade steel frames for durability. Flat screens yield longer life due to cuttings being distributed across the entire surface area.
- Linear motion technology provides excellent solids conveyance when the screen deck is positioned with a positive deck angle, allowing cuttings to remain longer on the screens if needed and travel upwards to the discharge chute.
- Air bag isolation points to minimize component and worker fatigue.
- Ultra High Molecular Weight Polyethylene wedge blocks lock screens securely in place, allowing for quick easy screen changes.
- Optional Adjustable While Drilling feature allows the angle of the screen basket to be easily adjusted from 1 to 5 degrees (positive or negative) from either side using a simple to use hand operated adjustment.
- Available in desanding, desilting, and single or dual deck scalping configurations. Desanding and desilting configurations feature our high efficiency designed manifolds.
- Cost effective- you're buying direct from the manufacturer!