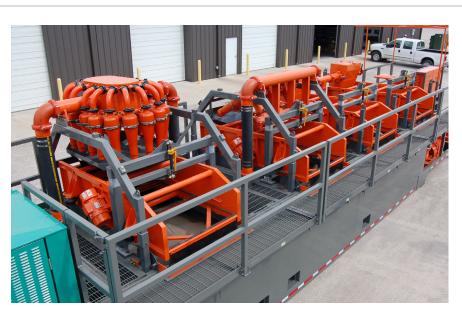

## Benefits of Tulsa Rig Iron shakers:

- Our industry-standard Tulsa Rig Iron shakers are manufacturing in-house for strict quality control monitoring.
- Our systems utilize standard pre-tensioned flat screens with high grade steel frames for durability. Flat screens yield longer life due to cuttings being distributed across the entire surface area.
- Linear motion technology provides excellent solids conveyance when the screen deck is positioned with a positive deck angle, allowing cuttings to remain longer on the screens if needed and travel upwards to the discharge chute.
- Air bag isolation points to minimize component and worker fatigue.
- Ultra High Molecular Weight Polyethylene wedge blocks lock screens securely in place, allowing for quick easy screen changes.
- Optional Adjustable While Drilling feature allows the angle of the screen basket to be easily adjusted from 1 to 5 degrees (positive or negative) from either side using a simple to use hand operated adjustment.
- Available in desanding, desilting, and single or dual deck scalping configurations. Desanding and desilting configurations feature our high efficiency designed manifolds.
- Cost effective- you're buying direct from the manufacturer!